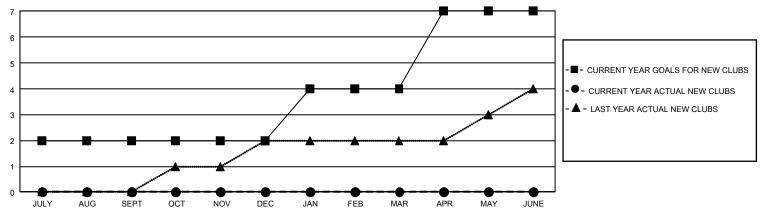

## GOALS AND ACTUAL NEW CLUBS CUMULATIVE

| DROPPED CLUBS: 2 |    | 21 CLUBS OF 116 ADDED 1 OR | GENDER DISTRIBUTION          |                |  |
|------------------|----|----------------------------|------------------------------|----------------|--|
|                  |    | MORE NEW MEMBERS           | MALE                         | 1,072 (39.54%) |  |
|                  |    |                            | FEMALE                       | 1,638 (60.42%) |  |
| DROPPED MEMBERS  |    |                            | NON BINARY                   | 0 (0.00%)      |  |
| DECEASED         | 3  |                            | PREFER NOT TO ANSWER         | 1 (0.04%)      |  |
| CLUB CANCELLED   | 0  |                            | TOTAL FAMILY UNIT MEMBERS    | 3 0            |  |
| OTHER            | 92 | CLICK HERE FOR             | TO THE TYNNIET STATE MEMBERS |                |  |
| TOTAL            | 95 | CUMULATIVE MEMBERSHIP DATA | FAMILY MEMBERS PAYING HA     | LF DUES 0      |  |