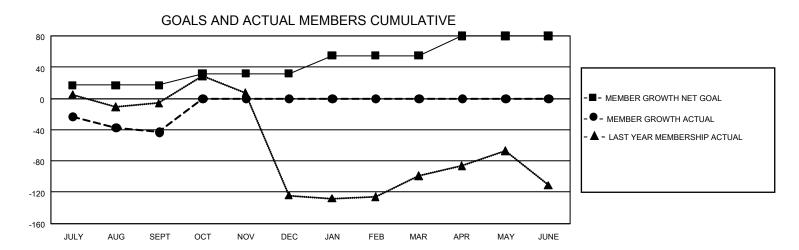

## GMT Constitutional Area 4, Group K

REPORT DOES NOT INCLUDE CLUBS IN UNDISTRICTED AREAS.

| Clubs                 |               |           |               | Members               |                         |                         |                                                    |
|-----------------------|---------------|-----------|---------------|-----------------------|-------------------------|-------------------------|----------------------------------------------------|
| RESULTS FOR 2024-2025 |               |           |               | RESULTS FOR 2024-2025 |                         |                         |                                                    |
| QUARTER               | NEW CLUB GOAL | NEW CLUBS | DROPPED CLUBS | QUARTER MEM           | IBER GROWTH NET<br>GOAL | MEMBER GROWTH<br>ACTUAL | DROPPED MEMBERS<br>ACTUAL (including<br>transfers) |
| JULY/AUG/SEPT         | 6             | 0         | 2             | JULY/AUG/SEPT         | 17                      | 58                      | 95                                                 |
| OCT/NOV/DEC           | 0             | 0         | 0             | OCT/NOV/DEC           | 15                      | 0                       | 0                                                  |
| JAN/FEB/MAR           | 6             | 0         | 0             | JAN/FEB/MAR           | 23                      | 0                       | 0                                                  |
| APR/MAY/JUNE          | 9             | 0         | 0             | APR/MAY/JUNE          | 25                      | 0                       | 0                                                  |